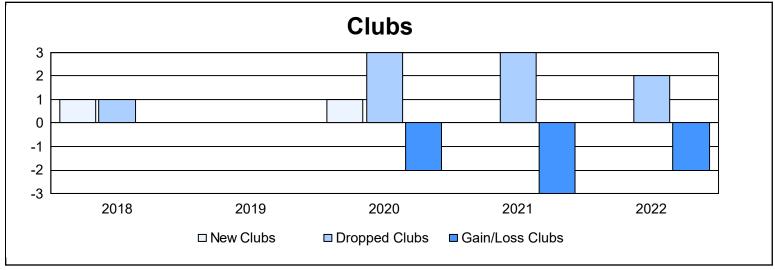

District 30 M As of June 2022 Cumulative

| Year      | New<br>Clubs | Dropped<br>Clubs | Gain/<br>Loss<br>Clubs | New<br>Members | Charter<br>Members | Reinstate<br>Members | Transfer<br>Members | Total<br>Member<br>Added | Total<br>Members<br>Dropped | Gain/<br>Loss<br>Members |
|-----------|--------------|------------------|------------------------|----------------|--------------------|----------------------|---------------------|--------------------------|-----------------------------|--------------------------|
| 2017-2018 | 1            | 1                | 0                      | 134            | 24                 | 5                    | 18                  | 181                      | 214                         | -33                      |
| 2018-2019 | 0            | 0                | 0                      | 89             | 2                  | 4                    | 7                   | 102                      | 147                         | -45                      |
| 2019-2020 | 1            | 3                | -2                     | 89             | 24                 | 2                    | 7                   | 122                      | 237                         | -115                     |
| 2020-2021 | 0            | 3                | -3                     | 85             | 0                  | 4                    | 3                   | 92                       | 116                         | -24                      |
| 2021-2022 | 0            | 2                | -2                     | 67             | 0                  | 4                    | 1                   | 72                       | 119                         | -47                      |
| Average   | 0            | 2                | -1                     | 93             | 10                 | 4                    | 7                   | 114                      | 167                         | -53                      |